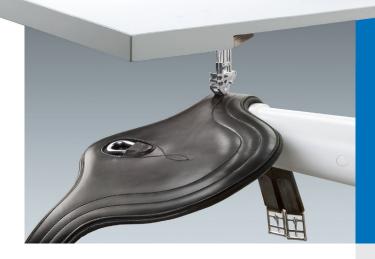

# **Extremely strong!**

Our solution for extreme applications. From saddle to hard protective cases – the cylinder arm machine of the H-TYPE class 969.