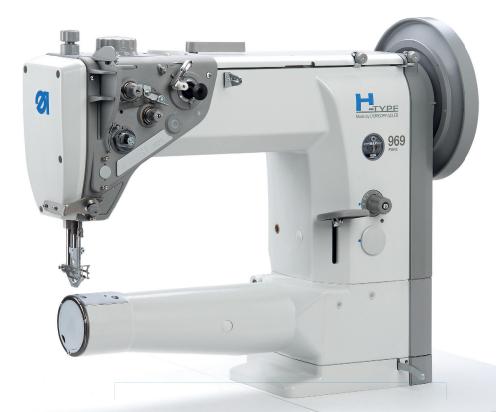

# The new heavyweight champion! 969 PURE

"The most popular and reliable industrial sewing machine ever created. DA969 – the big brother of the old Adler 205."

Customer quote

# **Extremely strong!**

Our solution for extreme applications. From saddle to hard protective cases – the cylinder arm machine of the H-TYPE class 969.

## Performance features:

- Enlarged clearance & extremely slim sewing head
- 30mm sewing foot lift
- 70% larger bobbin capacity