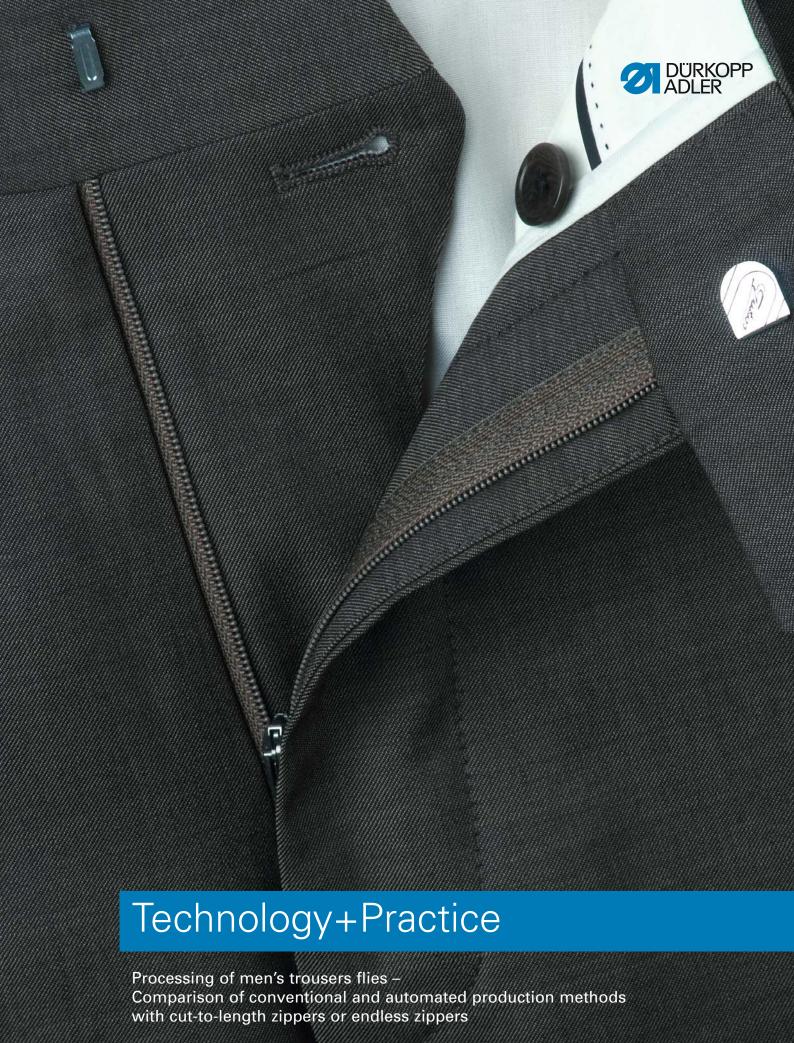

# Method 1 - Conventional processing with cut-to-length zippers

This processing method makes high demands on the operators and requires intensive training. The quality of work depends on many factors and an accurate repetition cannot be guaranteed. If operators change because of illness, holidays etc. the performance and the quality standard cannot even nearly be maintained. The costs of the fixed cut-to-length zippers are a further negative aspect. Also the high wage costs caused by the use of standard machines must not be disregarded in this respect.

## Method 2 - Automated processing with endless zippers

When using sewing automates characterized by high performance and a nearly perfect repetition, even when operated by unskilled personnel, up to 50% of personnel costs can be saved. This production method guarantees quality improvement combined with cost reduction. Therefore for more than 80% of the manufacturers of men's trousers consider the processing of endless zippers as an absolute must.