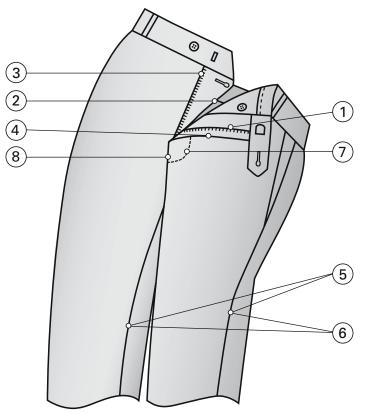

# Method 1 - Conventional processing with cut-to-length zippers

This processing method makes high demands on the operators and requires intensive training. The quality of work depends on many factors and an accurate repetition cannot be guaranteed. If operators change because of illness, holidays etc. the performance and the quality standard cannot even nearly be maintained. The costs of the fixed cut-to-length zippers are a further negative aspect. Also the high wage costs caused by the use of standard machines must not be disregarded in this respect.

#### **Disadvantages:**

- High zipper costs
- Extensive storage / logistics
- Fluctuations in production quality
- High personnel costs

| Operation                                                                                                                                           |       | Seam pattern                            | Equipment     | Operators required |                | Trousers/ |
|-----------------------------------------------------------------------------------------------------------------------------------------------------|-------|-----------------------------------------|---------------|--------------------|----------------|-----------|
|                                                                                                                                                     | No.   |                                         |               | 1.000 Trousers     | 1.500 Trousers | 480 min.  |
| Fuse left fly                                                                                                                                       | 1     |                                         | Ironing table | 0,56               | 0,84           | 1.770     |
| Sew zipper on left fly piece (2 seams)                                                                                                              | 2     |                                         | 281-140342    | 0,67               | 1,00           | 1.500     |
| Overedge right fly piece                                                                                                                            | 3     | 100000000000000000000000000000000000000 | 8704-O42-M00P | 0,38               | 0,56           | 2.600     |
| Sew fly lining on right fly piece                                                                                                                   | 4     |                                         | 281-140342    | 0,46               | 0,69           | 2.200     |
| Iron fly piece before and after sewing                                                                                                              | 5     |                                         | Ironing table | 0,38               | 0,56           | 2.600     |
| Sew zipper on right fly piece                                                                                                                       | 6     |                                         | 281-140342    | 0,46               | 0,69           | 2.200     |
| Sew left fly piece on front trousers and topstitch; sew cross seam; sew right fly piece on front trousers; topstitch left fly according to template | 7     |                                         | 272-140342    | 4,35               | 6,53           | 229       |
| Sew side seams and inseams                                                                                                                          | 8     |                                         | 550-8-2       | 4,06               | 6,10           | 250       |
| Topstitch right fly piece                                                                                                                           | 9     |                                         | 272-140342    | 1,50               | 2,25           | 680       |
| Iron side- and inseams open                                                                                                                         | 10    |                                         | Ironing table | 3,00               | 4,50           | 335       |
|                                                                                                                                                     | 15,82 | 23,72                                   |               |                    |                |           |

## Method 2 - Automated processing with endless zippers

When using sewing automates characterized by high performance and a nearly perfect repetition, even when operated by unskilled personnel, up to 50% of personnel costs can be saved. This production method guarantees quality improvement combined with cost reduction. Therefore for more than 80% of the manufacturers of men's trousers consider the processing of endless zippers as an absolute must.

## Advantages:

- Low zipper costs
- Easy storage / logistics
- Personnel costs reduced by up to 50%
- Constant high-level quality
- Short training times

| Operation                                                                    |      | Seam pattern                                                                                                                                                                                                                                                                                                                                                                                                                                                                                                                                                                                                                                                                                                                                                                                                                                                                                                                                                                                                                                                                                                                                                                                                                                                                                                                                                                                                                                                                                                                                                                                                                                                                                                                                                                                                                                                                                                                                                                                                                                                                                                                   | Equipment                  | Operators required |                | Trousers/ |
|------------------------------------------------------------------------------|------|--------------------------------------------------------------------------------------------------------------------------------------------------------------------------------------------------------------------------------------------------------------------------------------------------------------------------------------------------------------------------------------------------------------------------------------------------------------------------------------------------------------------------------------------------------------------------------------------------------------------------------------------------------------------------------------------------------------------------------------------------------------------------------------------------------------------------------------------------------------------------------------------------------------------------------------------------------------------------------------------------------------------------------------------------------------------------------------------------------------------------------------------------------------------------------------------------------------------------------------------------------------------------------------------------------------------------------------------------------------------------------------------------------------------------------------------------------------------------------------------------------------------------------------------------------------------------------------------------------------------------------------------------------------------------------------------------------------------------------------------------------------------------------------------------------------------------------------------------------------------------------------------------------------------------------------------------------------------------------------------------------------------------------------------------------------------------------------------------------------------------------|----------------------------|--------------------|----------------|-----------|
|                                                                              | Nr.  |                                                                                                                                                                                                                                                                                                                                                                                                                                                                                                                                                                                                                                                                                                                                                                                                                                                                                                                                                                                                                                                                                                                                                                                                                                                                                                                                                                                                                                                                                                                                                                                                                                                                                                                                                                                                                                                                                                                                                                                                                                                                                                                                |                            | 1.000 Trousers     | 1.500 Trousers | 480 min.  |
| Sew zipper on left fly piece, add nonwoven tape at the same time             | 1    | THE PROPERTY OF THE PARTY OF TH | 1710-5                     | 0,21               | 0,31           | 4.800     |
| Fell fly lining on right fly piece                                           | 2    |                                                                                                                                                                                                                                                                                                                                                                                                                                                                                                                                                                                                                                                                                                                                                                                                                                                                                                                                                                                                                                                                                                                                                                                                                                                                                                                                                                                                                                                                                                                                                                                                                                                                                                                                                                                                                                                                                                                                                                                                                                                                                                                                | 550-2-1                    | 0,46               | 0,69           | 2.200     |
| Separate zipper; serge right fly, attach zipper to the edge at the same time | 3    | Trape man mean communication                                                                                                                                                                                                                                                                                                                                                                                                                                                                                                                                                                                                                                                                                                                                                                                                                                                                                                                                                                                                                                                                                                                                                                                                                                                                                                                                                                                                                                                                                                                                                                                                                                                                                                                                                                                                                                                                                                                                                                                                                                                                                                   | 8704-O42-M00P              | 0,48               | 0,72           | 2.100     |
| Fell left fly piece on front trousers; attach right fly to front trousers    | 4    |                                                                                                                                                                                                                                                                                                                                                                                                                                                                                                                                                                                                                                                                                                                                                                                                                                                                                                                                                                                                                                                                                                                                                                                                                                                                                                                                                                                                                                                                                                                                                                                                                                                                                                                                                                                                                                                                                                                                                                                                                                                                                                                                | 2211-5                     | 0,48               | 0,72           | 2.000     |
| Sew side seams and inseams automatically                                     | 5    |                                                                                                                                                                                                                                                                                                                                                                                                                                                                                                                                                                                                                                                                                                                                                                                                                                                                                                                                                                                                                                                                                                                                                                                                                                                                                                                                                                                                                                                                                                                                                                                                                                                                                                                                                                                                                                                                                                                                                                                                                                                                                                                                | 1282-5                     | 2,50               | 3,75           | 400       |
| Iron side- and inseams open                                                  | 6    |                                                                                                                                                                                                                                                                                                                                                                                                                                                                                                                                                                                                                                                                                                                                                                                                                                                                                                                                                                                                                                                                                                                                                                                                                                                                                                                                                                                                                                                                                                                                                                                                                                                                                                                                                                                                                                                                                                                                                                                                                                                                                                                                | Ironing table              | 2,50               | 3,75           | 400       |
| Topstitch left fly piece                                                     | 7    |                                                                                                                                                                                                                                                                                                                                                                                                                                                                                                                                                                                                                                                                                                                                                                                                                                                                                                                                                                                                                                                                                                                                                                                                                                                                                                                                                                                                                                                                                                                                                                                                                                                                                                                                                                                                                                                                                                                                                                                                                                                                                                                                | 1911-5/1931-5              | 0,54               | 0,81           | 1.800     |
| Align zipper; punch zipper end part                                          | 8    |                                                                                                                                                                                                                                                                                                                                                                                                                                                                                                                                                                                                                                                                                                                                                                                                                                                                                                                                                                                                                                                                                                                                                                                                                                                                                                                                                                                                                                                                                                                                                                                                                                                                                                                                                                                                                                                                                                                                                                                                                                                                                                                                | Punch for zipper end parts | 0,73               | 1,10           | 1.400     |
|                                                                              | 7,90 | 11,85                                                                                                                                                                                                                                                                                                                                                                                                                                                                                                                                                                                                                                                                                                                                                                                                                                                                                                                                                                                                                                                                                                                                                                                                                                                                                                                                                                                                                                                                                                                                                                                                                                                                                                                                                                                                                                                                                                                                                                                                                                                                                                                          |                            |                    |                |           |