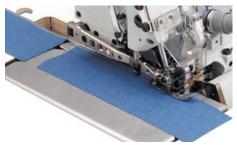

## Method 2 - Automated processing with endless zippers

When using sewing automates characterized by high performance and a nearly perfect repetition, even when operated by unskilled personnel, up to 50% of personnel costs can be saved. This production method guarantees quality improvement combined with cost reduction. Therefore for more than 80% of the manufacturers of men's trousers consider the processing of endless zippers as an absolute must.

## Advantages:

- Low zipper costs
- Easy storage / logistics
- Personnel costs reduced by up to 50%
- Constant high-level quality
- Short training times

| Operation                                                                    |      | Seam pattern                                                                                                                                                                                                                                                                                                                                                                                                                                                                                                                                                                                                                                                                                                                                                                                                                                                                                                                                                                                                                                                                                                                                                                                                                                                                                                                                                                                                                                                                                                                                                                                                                                                                                                                                                                                                                                                                                                                                                                                                                                                                                                                   | Equipment                  | Operators required |                | Trousers/ |
|------------------------------------------------------------------------------|------|--------------------------------------------------------------------------------------------------------------------------------------------------------------------------------------------------------------------------------------------------------------------------------------------------------------------------------------------------------------------------------------------------------------------------------------------------------------------------------------------------------------------------------------------------------------------------------------------------------------------------------------------------------------------------------------------------------------------------------------------------------------------------------------------------------------------------------------------------------------------------------------------------------------------------------------------------------------------------------------------------------------------------------------------------------------------------------------------------------------------------------------------------------------------------------------------------------------------------------------------------------------------------------------------------------------------------------------------------------------------------------------------------------------------------------------------------------------------------------------------------------------------------------------------------------------------------------------------------------------------------------------------------------------------------------------------------------------------------------------------------------------------------------------------------------------------------------------------------------------------------------------------------------------------------------------------------------------------------------------------------------------------------------------------------------------------------------------------------------------------------------|----------------------------|--------------------|----------------|-----------|
|                                                                              | Nr.  |                                                                                                                                                                                                                                                                                                                                                                                                                                                                                                                                                                                                                                                                                                                                                                                                                                                                                                                                                                                                                                                                                                                                                                                                                                                                                                                                                                                                                                                                                                                                                                                                                                                                                                                                                                                                                                                                                                                                                                                                                                                                                                                                |                            | 1.000 Trousers     | 1.500 Trousers | 480 min.  |
| Sew zipper on left fly piece, add nonwoven tape at the same time             | 1    | THE PROPERTY OF THE PARTY OF TH | 1710-5                     | 0,21               | 0,31           | 4.800     |
| Fell fly lining on right fly piece                                           | 2    |                                                                                                                                                                                                                                                                                                                                                                                                                                                                                                                                                                                                                                                                                                                                                                                                                                                                                                                                                                                                                                                                                                                                                                                                                                                                                                                                                                                                                                                                                                                                                                                                                                                                                                                                                                                                                                                                                                                                                                                                                                                                                                                                | 550-2-1                    | 0,46               | 0,69           | 2.200     |
| Separate zipper; serge right fly, attach zipper to the edge at the same time | 3    | Trape man mean communication                                                                                                                                                                                                                                                                                                                                                                                                                                                                                                                                                                                                                                                                                                                                                                                                                                                                                                                                                                                                                                                                                                                                                                                                                                                                                                                                                                                                                                                                                                                                                                                                                                                                                                                                                                                                                                                                                                                                                                                                                                                                                                   | 8704-O42-M00P              | 0,48               | 0,72           | 2.100     |
| Fell left fly piece on front trousers; attach right fly to front trousers    | 4    |                                                                                                                                                                                                                                                                                                                                                                                                                                                                                                                                                                                                                                                                                                                                                                                                                                                                                                                                                                                                                                                                                                                                                                                                                                                                                                                                                                                                                                                                                                                                                                                                                                                                                                                                                                                                                                                                                                                                                                                                                                                                                                                                | 2211-5                     | 0,48               | 0,72           | 2.000     |
| Sew side seams and inseams automatically                                     | 5    |                                                                                                                                                                                                                                                                                                                                                                                                                                                                                                                                                                                                                                                                                                                                                                                                                                                                                                                                                                                                                                                                                                                                                                                                                                                                                                                                                                                                                                                                                                                                                                                                                                                                                                                                                                                                                                                                                                                                                                                                                                                                                                                                | 1282-5                     | 2,50               | 3,75           | 400       |
| Iron side- and inseams open                                                  | 6    |                                                                                                                                                                                                                                                                                                                                                                                                                                                                                                                                                                                                                                                                                                                                                                                                                                                                                                                                                                                                                                                                                                                                                                                                                                                                                                                                                                                                                                                                                                                                                                                                                                                                                                                                                                                                                                                                                                                                                                                                                                                                                                                                | Ironing table              | 2,50               | 3,75           | 400       |
| Topstitch left fly piece                                                     | 7    |                                                                                                                                                                                                                                                                                                                                                                                                                                                                                                                                                                                                                                                                                                                                                                                                                                                                                                                                                                                                                                                                                                                                                                                                                                                                                                                                                                                                                                                                                                                                                                                                                                                                                                                                                                                                                                                                                                                                                                                                                                                                                                                                | 1911-5/1931-5              | 0,54               | 0,81           | 1.800     |
| Align zipper; punch zipper end part                                          | 8    |                                                                                                                                                                                                                                                                                                                                                                                                                                                                                                                                                                                                                                                                                                                                                                                                                                                                                                                                                                                                                                                                                                                                                                                                                                                                                                                                                                                                                                                                                                                                                                                                                                                                                                                                                                                                                                                                                                                                                                                                                                                                                                                                | Punch for zipper end parts | 0,73               | 1,10           | 1.400     |
|                                                                              | 7,90 | 11,85                                                                                                                                                                                                                                                                                                                                                                                                                                                                                                                                                                                                                                                                                                                                                                                                                                                                                                                                                                                                                                                                                                                                                                                                                                                                                                                                                                                                                                                                                                                                                                                                                                                                                                                                                                                                                                                                                                                                                                                                                                                                                                                          |                            |                    |                |           |