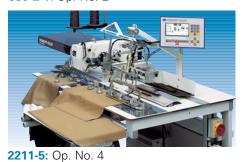

thread overlock machine, stitch type 504, with differential bottom feed and edge

2211-5: Sewing unit for short seams with lockstitch head for automatic felling of the left fly piece and for attaching the right fly

distribution via step motorcontrolled, differential needle feed and bottom feed for the alternate distribution of up to 5 fullness values, optionally in the upper or

1931-5/1911-5: Sewing units for topstitching the left fly piece, with single seam (1911-5) or alternatively with single seam or double seam (1931-5). The seam end is always precisely in the seam shadow of