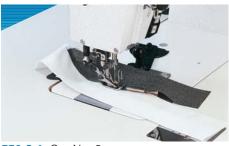

# Method 1 - Conventional processing with cut-to-length zippers

This processing method makes high demands on the operators and requires intensive training. The quality of work depends on many factors and an accurate repetition cannot be guaranteed. If operators change because of illness, holidays etc. the performance and the quality standard cannot even nearly be maintained. The costs of the fixed cut-to-length zippers are a further negative aspect. Also the high wage costs caused by the use of standard machines must not be disregarded in this respect.

#### **Disadvantages:**

- High zipper costs
- Extensive storage / logistics
- Fluctuations in production quality
- High personnel costs

| Operation                                                                                                                                           |       | Seam pattern                            | Equipment     | Operators required |                | Trousers/ |
|-----------------------------------------------------------------------------------------------------------------------------------------------------|-------|-----------------------------------------|---------------|--------------------|----------------|-----------|
|                                                                                                                                                     | No.   |                                         |               | 1.000 Trousers     | 1.500 Trousers | 480 min.  |
| Fuse left fly                                                                                                                                       | 1     |                                         | Ironing table | 0,56               | 0,84           | 1.770     |
| Sew zipper on left fly piece (2 seams)                                                                                                              | 2     |                                         | 281-140342    | 0,67               | 1,00           | 1.500     |
| Overedge right fly piece                                                                                                                            | 3     | 100000000000000000000000000000000000000 | 8704-O42-M00P | 0,38               | 0,56           | 2.600     |
| Sew fly lining on right fly piece                                                                                                                   | 4     |                                         | 281-140342    | 0,46               | 0,69           | 2.200     |
| Iron fly piece before and after sewing                                                                                                              | 5     |                                         | Ironing table | 0,38               | 0,56           | 2.600     |
| Sew zipper on right fly piece                                                                                                                       | 6     |                                         | 281-140342    | 0,46               | 0,69           | 2.200     |
| Sew left fly piece on front trousers and topstitch; sew cross seam; sew right fly piece on front trousers; topstitch left fly according to template | 7     |                                         | 272-140342    | 4,35               | 6,53           | 229       |
| Sew side seams and inseams                                                                                                                          | 8     |                                         | 550-8-2       | 4,06               | 6,10           | 250       |
| Topstitch right fly piece                                                                                                                           | 9     |                                         | 272-140342    | 1,50               | 2,25           | 680       |
| Iron side- and inseams open                                                                                                                         | 10    |                                         | Ironing table | 3,00               | 4,50           | 335       |
|                                                                                                                                                     | 15,82 | 23,72                                   |               |                    |                |           |