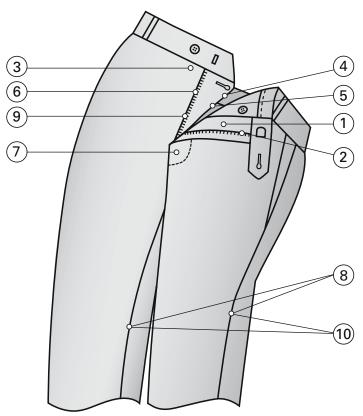

# Method 1 - Conventional processing with cut-to-length zippers

This processing method makes high demands on the operators and requires intensive training. The quality of work depends on many factors and an accurate repetition cannot be guaranteed. If operators change because of illness, holidays etc. the performance and the quality standard cannot even nearly be maintained. The costs of the fixed cut-to-length zippers are a further negative aspect. Also the high wage costs caused by the use of standard machines must not be disregarded in this respect.

## Method 2 - Automated processing with endless zippers

When using sewing automates characterized by high performance and a nearly perfect repetition, even when operated by unskilled personnel, up to 50% of personnel costs can be saved. This production method guarantees quality improvement combined with cost reduction. Therefore for more than 80% of the manufacturers of men's trousers consider the processing of endless zippers as an absolute must.