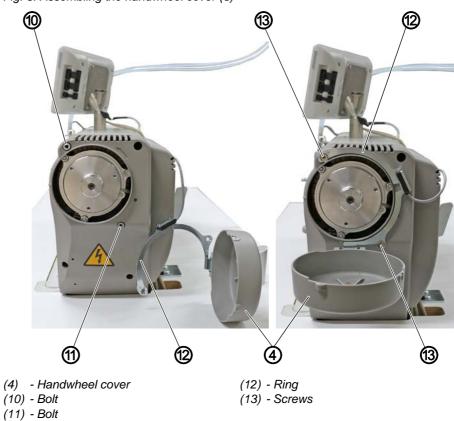

  If the handwheel cover is opened during sewing, the sewing motor will be switched off.

Fig. 3: Assembling the handwheel cover (3)

- 9. Assemble the motor cover.
- 10. Screw the long bolt (10) and the short bolt (11) instead of the screw into the motor cover.
- 11. Tighten the ring (12) of the handwheel cover (4) with the screw (13) at bolts (10) and (11).

4

Fig. 4: Assembling the handwheel cover (4)

(4) - Handwheel cover

- 12. Assemble the handwheel.
- 13. Close the handwheel cover (4).

DÜRKOPP ADLER GmbH Potsdamer Str. 190 33719 Bielefeld Germany Phone: +49 (0) 521 925 00