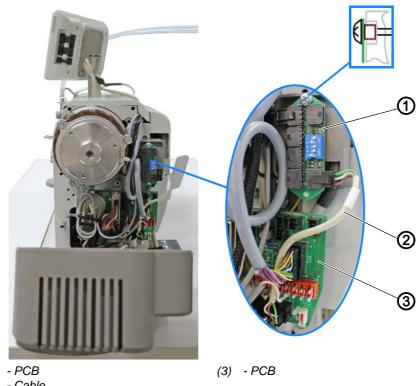

#### Risk of injury from moving parts!

Crushing possible.

Switch off the machine before assembling the handwheel cover.

Fig. 1: Assembling the handwheel cover (1)

To assemble the handwheel cover:

- 1. Disassemble the handwheel.
- 2. Disassemble the motor cover.
- 3. If not yet present, assemble PCB (1).
- 4. Connect PCB (1) with the cable (2) to PCB (3).
  - Slot PCB (1): X6 (IN)
  - Slot PCB (3): X29