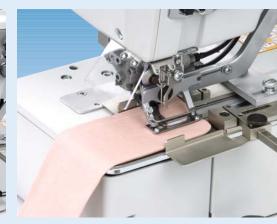

Solution

A workplace with two automatic lockstitch buttonholers class 540-100 has been designed to meet these special requirements.

Thus, the operator is able to realize two operations simultaneously and the output can nearly be doubled due to the fully overlapped working method. The rotatable machine heads on the table top can be positioned to suit the individual ergonomic requirements of the operator.

#### Special advantages

- Compared to the conventional working method with one machine the workplace makes it possible to nearly double the output
- The rotatable machine heads on the table top can be individually aligned which facilitates maintenance work or threading after a thread change
- Height-adjustable machine stand
- Quick and precise positioning of the workpiece due to universally adjustable guides