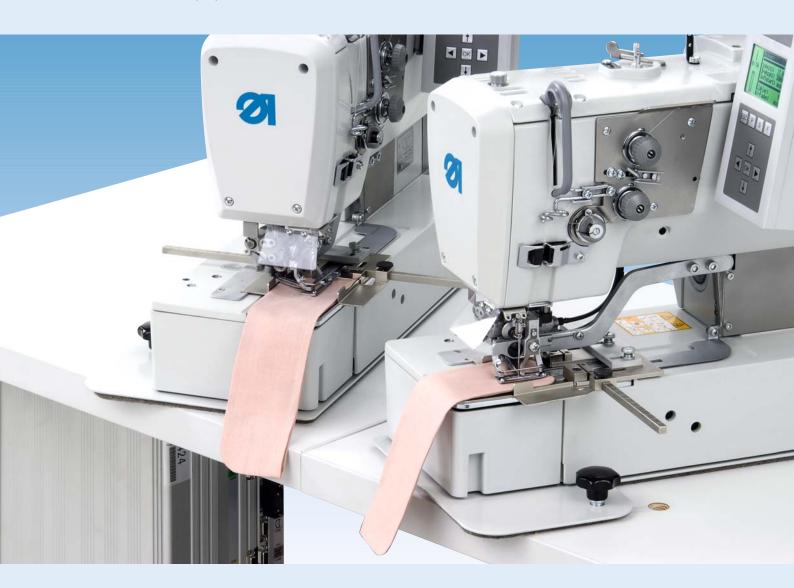

# Sewing buttonholes in collars and cuffs – efficient working method

Field of application

Garment - Shirt / Blouse

**Branch/Customer** 

Performance-oriented manufacturer of shirts and blouses

**Problem** 

A solution was demanded to make the operation "Sewing buttonholes in cuffs" more efficient, i.e. to shorten the production times and to increase the output.

Solution

A workplace with two automatic lockstitch buttonholers class 540-100 has been designed to meet these special requirements.

Thus, the operator is able to realize two operations simultaneously and the output can nearly be doubled due to the fully overlapped working method. The rotatable machine heads on the table top can be positioned to suit the individual ergonomic requirements of the operator.

#### Special advantages

- Compared to the conventional working method with one machine the workplace makes it possible to nearly double the output
- The rotatable machine heads on the table top can be individually aligned which facilitates maintenance work or threading after a thread change
- Height-adjustable machine stand
- Quick and precise positioning of the workpiece due to universally adjustable guides