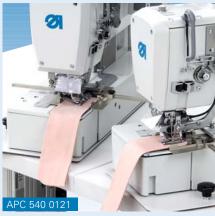

# Sewing buttonholes in collars and cuffs – efficient working method

Field of application

Garment - Shirt / Blouse

**Branch/Customer** 

Performance-oriented manufacturer of shirts and blouses

**Problem** 

A solution was demanded to make the operation "Sewing buttonholes in cuffs" more efficient, i.e. to shorten the production times and to increase the output.

Solution

A workplace with two automatic lockstitch buttonholers class 540-100 has been designed to meet these special requirements.

Thus, the operator is able to realize two operations simultaneously and the output can nearly be doubled due to the fully overlapped working method. The rotatable machine heads on the table top can be positioned to suit the individual ergonomic requirements of the operator.