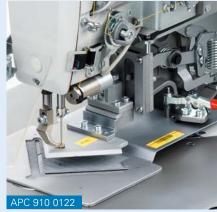

#### **Solution**

By means of a special query for the clamp coding via a bar code the clamp sets are linked with the seam program. Thus, a confusion when changing the clamps is impossible. The quick changing system is designed in such a way that the respective clamp sets can be removed or fitted without any tools.

After the clamp change the 910-210 recognizes automatically which seam program belongs to the clamp and calls this program up afterwards.