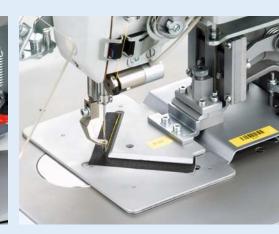

#### **Solution**

By means of a special query for the clamp coding via a bar code the clamp sets are linked with the seam program. Thus, a confusion when changing the clamps is impossible. The quick changing system is designed in such a way that the respective clamp sets can be removed or fitted without any tools.

After the clamp change the 910-210 recognizes automatically which seam program belongs to the clamp and calls this program up afterwards.