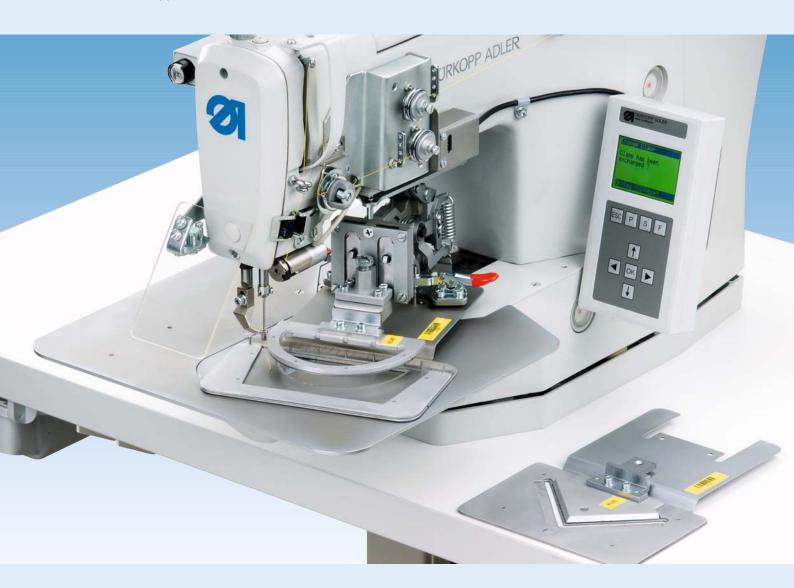

Quick clamp changing system of class 910

### Quick clamp changing system of class 910

#### **Solution**

By means of a special query for the clamp coding via a bar code the clamp sets are linked with the seam program. Thus, a confusion when changing the clamps is impossible. The quick changing system is designed in such a way that the respective clamp sets can be removed or fitted without any tools.

After the clamp change the 910-210 recognizes automatically which seam program belongs to the clamp and calls this program up afterwards.