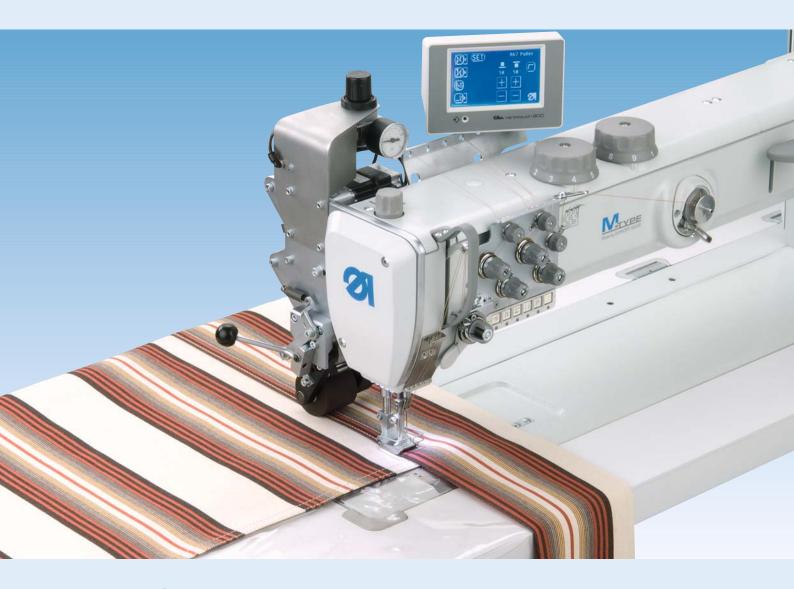

Step motor puller system for M-Type longarm machines

## Step motor puller system for M-Type longarm machines

The consultants of the Dürkopp Adler Application Center will be pleased to inform you about the possibilities to realize your special application and to be at your disposal for individual advice. Interested? We are looking forward to your enquiry. E-Mail: apc@duerkopp-adler.com, Phone: ++49 521 925-1719