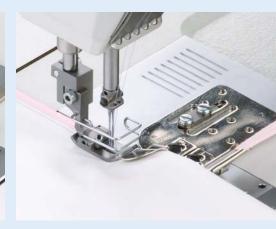

#### Sewing bed ticking - with consistently high seam quality

Field of application

Home textiles

**Branch/Customer** 

Leading European manufacturer of home textiles

**Problem** 

With standard needle feed machines the necessary uniform stitch formation cannot be realized, which often leads to inaccurate seams and seam ruffling.

**Solution** 

In order to achieve a constantly perfect stitch formation the specially designed sewing kinematics of the M-Type needle feed machine has been further developed using the appropriate sewing equipment already available in the existing range of products.

#### Special advantages

- Displacement-free flat seams also in particularly thin material
- Consistently high quality of the sewing result
- Safe material feed at high sewing speed
- Already available sewing equipment of class 244 can be further used with minor alterations
- Sewing threads up to 160/3 Nm can be processed without any problems – even at high sewing speed