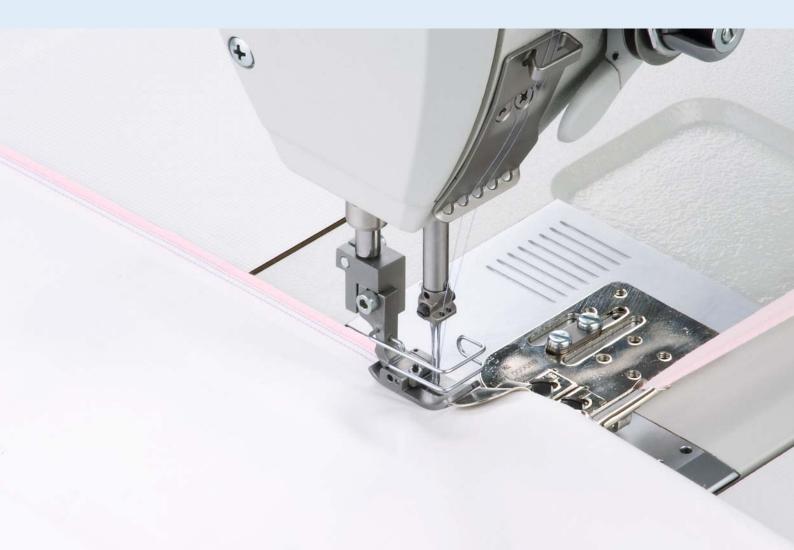

#### Sewing bed ticking - with consistently high seam quality

Field of application

Home textiles

**Branch/Customer** 

Leading European manufacturer of home textiles

**Problem** 

With standard needle feed machines the necessary uniform stitch formation cannot be realized, which often leads to inaccurate seams and seam ruffling.

**Solution** 

In order to achieve a constantly perfect stitch formation the specially designed sewing kinematics of the M-Type needle feed machine has been further developed using the appropriate sewing equipment already available in the existing range of products.

#### Special advantages

- Displacement-free flat seams also in particularly thin material
- Consistently high quality of the sewing result
- Safe material feed at high sewing speed
- Already available sewing equipment of class 244 can be further used with minor alterations
- Sewing threads up to 160/3 Nm can be processed without any problems – even at high sewing speed