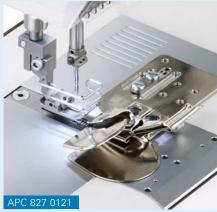

#### Sewing bed ticking - with consistently high seam quality

Field of application

Home textiles

**Branch/Customer** 

Leading European manufacturer of home textiles

**Problem** 

With standard needle feed machines the necessary uniform stitch formation cannot be realized, which often leads to inaccurate seams and seam ruffling.

**Solution** 

In order to achieve a constantly perfect stitch formation the specially designed sewing kinematics of the M-Type needle feed machine has been further developed using the appropriate sewing equipment already available in the existing range of products.

#### Special advantages

- Displacement-free flat seams also in particularly thin material
- Consistently high quality of the sewing result
- Safe material feed at high sewing speed
- Already available sewing equipment of class 244 can be further used with minor alterations
- Sewing threads up to 160/3 Nm can be processed without any problems – even at high sewing speed