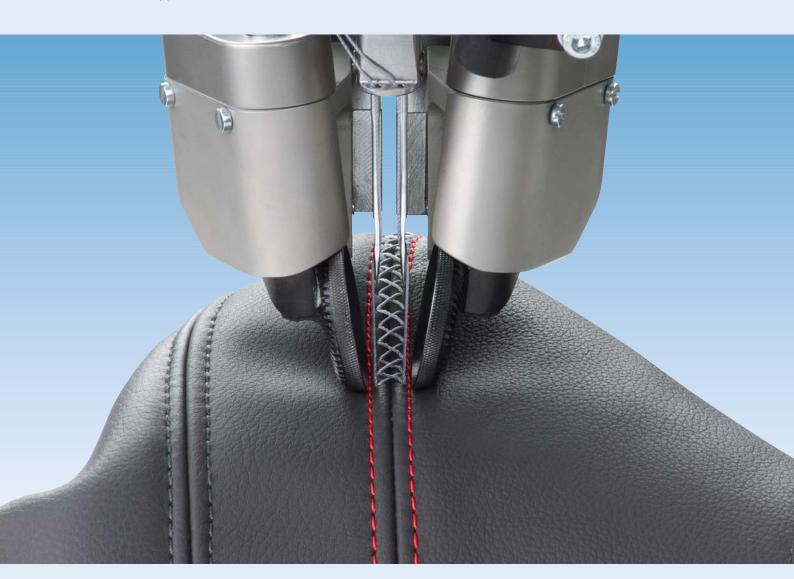

Decorative seams in automotive interior

#### Decorative seams in automotive interior

Field of application

Automotive, car interiors

**Branch/Customer** 

Leading European manufacturer of car interiors for the automotive industry

**Problem** 

Up to now no machine to sew decorative seams on three-dimensionally shaped workpieces had been available. Furthermore, the customer required a machine to be used for thin materials, too.

Solution

On the basis of already available as well as new components a twin needle post bed machine has been developed which is equipped with a rotating needle bar and a step motor-driven roller foot feed.

The sewing kinematics taken over from the M-Type series ensures an always perfect stitch pattern. The seam quality is guaranteed by two vertical hooks. So beads are avoided and a constantly tight stitch formation is achieved. The stitch length and the decorative seam patterns are reproducibly set via the control.