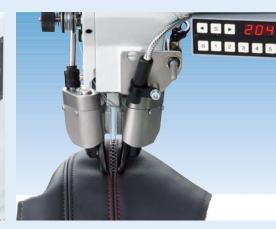

Decorative seams in automotive interior

#### Decorative seams in automotive interior

Field of application

Automotive, car interiors

**Branch/Customer** 

Leading European manufacturer of car interiors for the automotive industry

**Problem** 

Up to now no machine to sew decorative seams on three-dimensionally shaped workpieces had been available. Furthermore, the customer required a machine to be used for thin materials, too.

The sewing kinematics taken over from the M-Type series ensures an always perfect stitch pattern. The seam quality is guaranteed by two vertical hooks. So beads are avoided and a constantly tight stitch formation is achieved. The stitch length and the decorative seam patterns are reproducibly set via the control.

#### Special advantages

- 100 decorative seam programs available, another 40 programs are freely programmable
- Consistently high quality of the sewing result
- Stitch length and decorative seam program are reproducibly set via the control
- Constantly perfect stitch formation without any beads