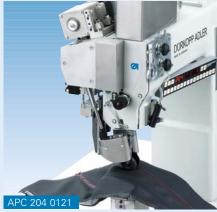

Solution

On the basis of already available as well as new components a twin needle post bed machine has been developed which is equipped with a rotating needle bar and a step motor-driven roller foot feed.