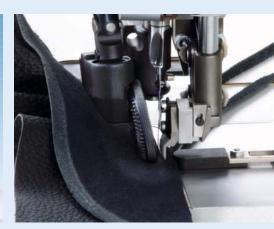

### Step motor-driven wheel feed

Field of application

Automotive, car interiors

**Branch/Customer** 

Leading European manufacturer of car interiors for the automotive industry

**Problem** 

When sewing narrow margins in the field of interiors it is necessary that in case of three-dimensional seam courses fullness can be distributed in the top or bottom material ply.

Solution

By using step motors the separately driven wheel feed and the separately driven feed wheel are realized. The special seam programs can be selected and called up by teach-in or directly at the control panel.

Various material parameters can be allocated to the seam programs making it possible to reproduce the fullness exactly also when processing different fabrics. Thus, a uniform and constant stitch length is guaranteed, even when the sewing speed is varying.