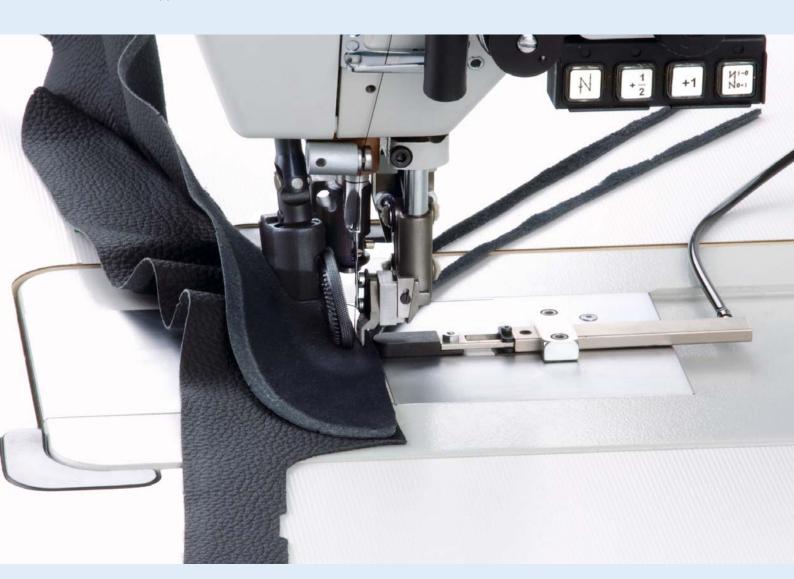

### Step motor-driven wheel feed

Field of application

Automotive, car interiors

**Branch/Customer** 

Leading European manufacturer of car interiors for the automotive industry

**Problem** 

When sewing narrow margins in the field of interiors it is necessary that in case of three-dimensional seam courses fullness can be distributed in the top or bottom material ply.

Solution

By using step motors the separately driven wheel feed and the separately driven feed wheel are realized. The special seam programs can be selected and called up by teach-in or directly at the control panel.

Various material parameters can be allocated to the seam programs making it possible to reproduce the fullness exactly also when processing different fabrics. Thus, a uniform and constant stitch length is guaranteed, even when the sewing speed is varying.